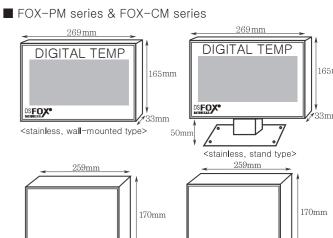

#### . FOX-PM series & CM series

| Model                   | FOX-PM50                                                                                                                                                                                                                                                                                                                                                                                                                                                                                                                          |                                            |                  | -PM6000(T)<br>-PM6101(T)                                         | FOX-CM5000<br>FOX-CM5000T |
|-------------------------|-----------------------------------------------------------------------------------------------------------------------------------------------------------------------------------------------------------------------------------------------------------------------------------------------------------------------------------------------------------------------------------------------------------------------------------------------------------------------------------------------------------------------------------|--------------------------------------------|------------------|------------------------------------------------------------------|---------------------------|
| Sensor                  | PT100                                                                                                                                                                                                                                                                                                                                                                                                                                                                                                                             | Ω                                          | N.               | TC(10K)                                                          | CA(K)                     |
| Temp.range              | -50 ~ 40                                                                                                                                                                                                                                                                                                                                                                                                                                                                                                                          | 00℃                                        | -55              | ~ 99.9℃                                                          | 0 ~ 1200℃                 |
| Waterproof              | Waterproof                                                                                                                                                                                                                                                                                                                                                                                                                                                                                                                        |                                            |                  | Non-waterproof                                                   |                           |
| Power<br>Supply         | Please use the power supply only 12V AC/DC (electric current = over 150mA)  If you use a special power supply, please use the adaptor. (When deliver = 12V DC)  - Specification for Adaptor: 12V AC/DC output minimum electric current = 150mA  - If the adaptor is not used, it may cause a fire or out of order.  - When sensor wire lengthened(PM series)  ⇒ Pls use the 3P cable.  - When sensor wire lengthened(PM series)  ⇒ Pls use the thermo couple cable.  ※ If you use it over 85°C, you have to use a special sensor. |                                            |                  |                                                                  |                           |
| Ambient                 | 0 ~ 70℃                                                                                                                                                                                                                                                                                                                                                                                                                                                                                                                           |                                            |                  |                                                                  |                           |
| Temp/Humi               | 35 ~ 100%RH                                                                                                                                                                                                                                                                                                                                                                                                                                                                                                                       |                                            |                  |                                                                  |                           |
| Storage Temp.           | -10 ~ 70℃                                                                                                                                                                                                                                                                                                                                                                                                                                                                                                                         |                                            |                  |                                                                  |                           |
| Display height          | 56.8mm                                                                                                                                                                                                                                                                                                                                                                                                                                                                                                                            |                                            |                  |                                                                  |                           |
| Correction of Temp.     | After taking off the back panel, on the basis of white wire, Short-circuit white and red: increased by 1°C white and black: reduced by 1°C (But,PM 6000 series are increased/reduced by 0.1°C.)                                                                                                                                                                                                                                                                                                                                   |                                            |                  |                                                                  |                           |
| Maximum correctiom      | ±30℃                                                                                                                                                                                                                                                                                                                                                                                                                                                                                                                              | C ±10℃                                     |                  | ±10℃                                                             | ±50°C                     |
| Material<br>and<br>Type | stainless<br>acryl,<br>wall-mounte                                                                                                                                                                                                                                                                                                                                                                                                                                                                                                | Wall-mounted Stand type one side both side |                  | PM5000,PM6000,CM5000<br>PM5000T,PM6000T,CM5000T<br>PM5101,PM6101 |                           |
| туре                    | acryl,<br>stand type                                                                                                                                                                                                                                                                                                                                                                                                                                                                                                              |                                            | e side<br>h side | PM5101T,                                                         | PM6101T                   |