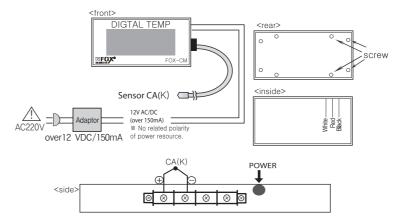

| 96mm x 48mm                                        |               |               |  |

## Connection

<drawing 1>

Double shield cable

■ FM-5P & FM-5C & FM-5N

Input

LOW

#### ■ FOX-M200 & FM-2PT-1 & FM-2CA-2



- (1) Connection of input
- When PT100Ω connected, pls connect ①A ②B ③B'
- When CA(K) connected, pls connect (1) + (2) - When NTC(10K) connect,
- without polarity (2) Please use shield cable like <drawing 1>. as following case:

pls connect 1 and 2

- To lengthen input wire for measuring
- Possibility for of a noise (Only FOX-M200 model)

70.5mm

77mm

Dimension

■ FOX-M200 & FM-2PT-1 & FM-2CA-2



71mm

PANEL HOLE

<acrvl. stand type>

## 14 11 | 12 | 13 16 POWER SUPPLY 100~240V 50/60Hz

Digital

Panel Meter

## ■ FOX-PM series

Pt100Ω



### ■ FOX-CM series



## ■ FM-5P & FM-5C & FM-5N

<acryl, wall-mounted type>



## Simple troubleshooting tip

## ■ If displaying ERROR while using the product:

- is displayed when DATA memory elements inside are damaged due to powerful noise from outside while using the product. In such a case, contact our company for customer service.

  Despite the controller is provided with supplementary measures for outside noise, it cannot endure infinite noise. Noise (2KV) abnormality may damage inside of the unit
- If o-E or 5-E messages appear, the sensor is defective. Please check
- \* This device's specification can be changed without any notification to improve its quality
- H.Office: Ballyonsandan 1-ro, Jangan-eup, Gijang, Busan, Republic of Korea ■ Factory: Ballyonsandan 1-ro, Jangan-eup, Gijang, Busan, Republ