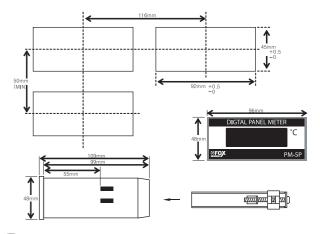

#### 3. FM-5N & FM-5P & FM-5C

| Model               | FM-5N                                              | FM-5P         | FM-5C         |  |
|---------------------|----------------------------------------------------|---------------|---------------|--|
| Sensor              | NTC(10K)                                           | PT100Ω        | CA(K)         |  |
| Temp.range          | -55.0 ~ 99.9℃                                      | -199.9 ~ 400℃ | -50 ~ 1200 °C |  |
| Power Supply        | 100 ~ 240 VAC 50/60Hz                              |               |               |  |
| Ambient             | 0 ~ 55℃                                            |               |               |  |
| Temp/Humi           | 35 ~ 80%RH                                         |               |               |  |
| Storage Temp.       | -10 ~ 70°C                                         |               |               |  |
| Correction of Temp. | Rear terminal - UP Key: 13,14<br>- Down Key: 13,15 |               |               |  |
| Display height      | 20.3mm                                             |               |               |  |
| Size                | 96mm x 48mm                                        |               |               |  |

pls connect 1 and 2

- To lengthen input wire for measuring
- Possibility for of a noise (Only FOX-M200 model)

70.5mm

77mm

Dimension

■ FOX-M200 & FM-2PT-1 & FM-2CA-2

71mm

PANEL HOLE