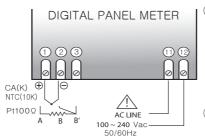

#### ■ FOX-M200 & FM-2PT-1 & FM-2CA-2

- (1) Connection of input
- When PT100Ω connected, pls connect ①A ②B ③B'
- When CA(K) connected, pls connect (1) + (2) - When NTC(10K) connect,
- without polarity (2) Please use shield cable like <drawing 1>. as following case:

pls connect 1 and 2

- To lengthen input wire for measuring
- Possibility for of a noise (Only FOX-M200 model)

70.5mm

77mm

Dimension

■ FOX-M200 & FM-2PT-1 & FM-2CA-2

71mm

PANEL HOLE