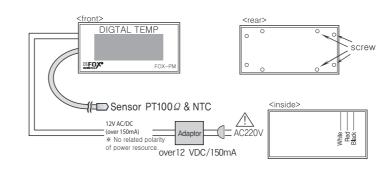

|  |
| Size                | 96mm x 48mm                                        |               |               |  |

## Connection

<drawing 1>

Double shield cable

■ FM-5P & FM-5C & FM-5N

Input

LOW

#### ■ FOX-M200 & FM-2PT-1 & FM-2CA-2



- (1) Connection of input
- When PT100Ω connected, pls connect ①A ②B ③B'
- When CA(K) connected, pls connect (1) + (2) - When NTC(10K) connect,
- without polarity (2) Please use shield cable like <drawing 1>. as following case:

pls connect 1 and 2

- To lengthen input wire for measuring
- Possibility for of a noise (Only FOX-M200 model)

70.5mm

77mm

Dimension

■ FOX-M200 & FM-2PT-1 & FM-2CA-2



71mm

PANEL HOLE

<acrvl. stand type>

## 14 11 | 12 | 13 16 POWER SUPPLY 100~240V 50/60Hz

Digital

Panel Meter

## ■ FOX-PM series

Pt100Ω



### ■ FOX-CM series



## ■ FM-5P & FM-5C & FM-5N

<acryl, wall-mounted type>



## Simple troubleshooting tip

## ■ If displaying ERROR while using the product:

- is displayed when DATA memory elements inside are damaged due to powerful noise from outside while using the product. In such a case, contact our company for customer service.

  Despite the controller is provided with supplementary measures for outside noise, it cannot endure infinite noise. Noise (2KV) abnormality may damage inside of the unit
- If o-E or 5-E messages appear, the sensor is defective. Please check
- \* This device's specification can be changed without any notification to improve its quality
- H.Office: Ballyonsandan 1-ro, Jangan-eup, Gijang, Busan, Republic of Korea ■ Factory: Ballyonsandan 1-ro, Jangan-eup